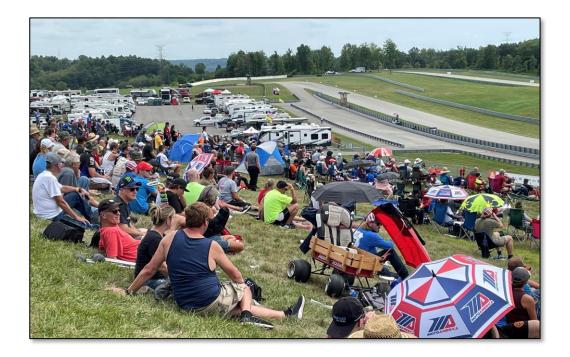

## ATTENDANCE

### **SUMMARY**

18,303 Three-Day Total.

Fans and their motorcycles, cars, trucks, RV's and campers filled the grounds of BIR from Thursday thru Sunday.

### DETAILS

| 2021 Events                    | <u>2015</u> | <u>2016</u> | <u>2017</u> | <u>2018</u> | <u>2019</u> | <u>2020</u> | <u>2021</u>    | <u>+/-</u> |
|--------------------------------|-------------|-------------|-------------|-------------|-------------|-------------|----------------|------------|
| Michelin Rcwy Road Atlanta     | 13,750      | 16,329      | 15,750      | 14,000      | 15,861      | 16,177      | 20,919         | 29%        |
| Virginia Int'l Raceway         | 11,000      | 10,257      | 10,200      | 10,200      | 13,524      | no race     | 16,375         | 21%        |
| Road America                   | 18,500      | 23,781      | 23,525      | 24,009      | 25,800      | 27,401      | 35,111         | 28%        |
| The Ridge Motorsports Park     |             |             |             |             |             | no fans     | 11,133         |            |
| WeatherTech Laguna Seca*       | 52,700      | 61,052      | 64,298      | 64,425      | 67,685      | no fans     | 33,316         | -51%       |
| Brainerd International Raceway |             |             |             |             |             | no race     | 13,456         |            |
| Pittsburgh Int'l Race Complex  |             |             | 14,544      | 15,203      | 15,974      | 16,081      | 18,303         | 14%        |
| New Jersey Motorsports Park    | 14,000      | 14,499      | 14,100      | 11,500      | 15,069      | 15,381      | -              |            |
| Barber Motorsports Park        | 10,250      | 8,634       | 10,033      | 14,256      | 16,321      | 16,379      | and the second |            |
| Blue = Adverse weather         | 120,200     | 134,552     | 152,450     | 153,593     | 170,234     | 91,419      | 148,613        |            |