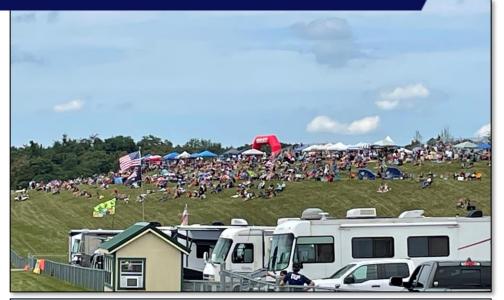

## ATTENDANCE

### **SUMMARY**

18,303 Three-Day Total.

Fans and their motorcycles, cars, trucks, RV's and campers filled the grounds of BIR from Thursday thru Sunday.