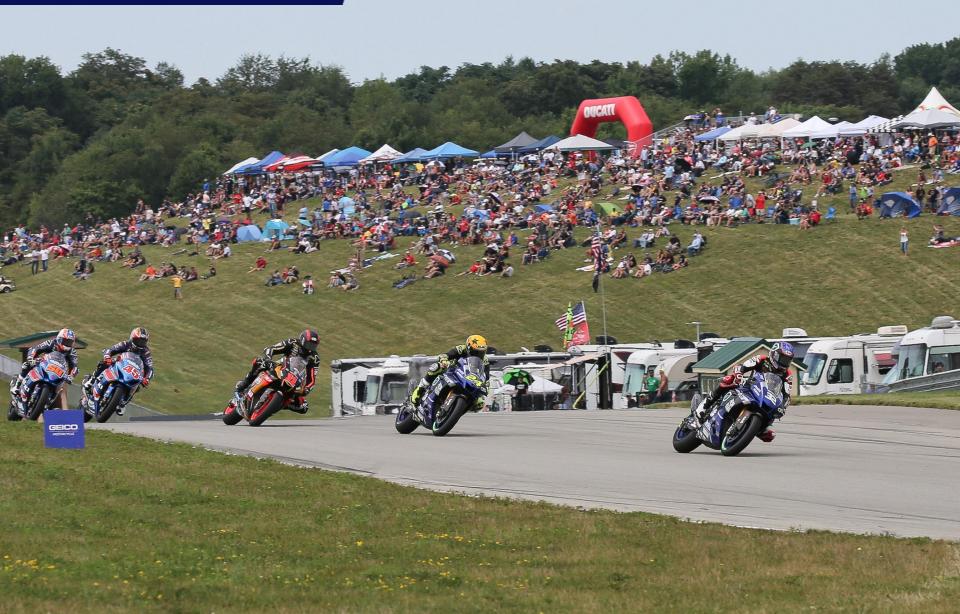

### SNAPSHOT SUMMARY

Spectacular weather and increased attendance delivered another outstanding event for this beautiful track. Fans filled the Fan Hill and Water Tank Hill viewing areas. Camping areas were filled with RV's, Toyhaulers, Campers and Tents. In addition to five standard MotoAmerica class, fans welcomed another round of Royal Enfield Build Train Race and Mini Cup by MOTUL classes.

### **SUMMARY**

18,303 Three-Day Total.

Fans and their motorcycles, cars, trucks, RV's and campers filled the grounds of BIR from Thursday thru Sunday.