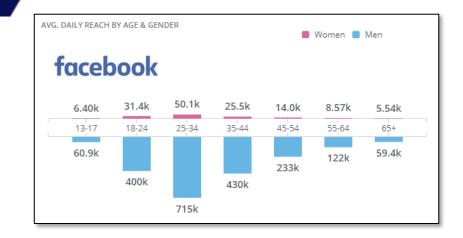

| Male: 82%, Fe | emale: 18% |             |

#### MotoAmerica YouTube Videos

| AGE           | <u>%</u>   |                                        |
|---------------|------------|----------------------------------------|
| 13-17         | 3%         |                                        |
| 18-24         | 14%        |                                        |
| 25-34         | 27%        | YouTube                                |
| 35-44         | 21%        | toulube                                |
| 45-54         | 17%        |                                        |
| 55-64         | 13%        |                                        |
| 65+           | 6%         |                                        |
| Male: 88%, Fe | emale: 12% | international sector and the sector of |





| MotoAn    | nerica.com We  | ebsite Traffic |
|-----------|----------------|----------------|
| AGE       | <u>%</u>       |                |
| 18-24     | 10%            |                |
| 25-54     | 22%            |                |
| 35-44     | 18%            |                |
| 45-54     | 21%            |                |
| 55-64     | 19%            |                |
| 65+       | 9%             |                |
| Male: 849 | 6, Female: 16% |                |













Jeff Nasi SVP (310) 993-9190 M jnasi@motoamerica.com MotoAmerica 18004 Sky Park Cir. STE 110 Irvine, CA 92614 www.motoamerica.com