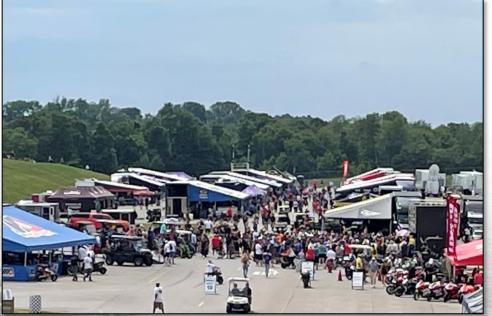

### SNAPSHOT SUMMARY

Spectacular weather and increased attendance delivered another outstanding event for this beautiful track. Fans filled the Fan Hill and Water Tank Hill viewing areas. Camping areas were filled with RV's, Toyhaulers, Campers and Tents. In addition to five standard MotoAmerica class, fans welcomed another round of Royal Enfield Build Train Race and Mini Cup by MOTUL classes.

### **SUMMARY**

18,303 Three-Day Total.

Fans and their motorcycles, cars, trucks, RV's and campers filled the grounds of BIR from Thursday thru Sunday.