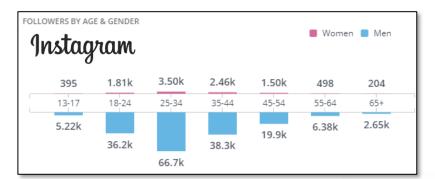

Male: 82%, Fe | emale: 18% |             |

#### MotoAmerica YouTube Videos

| AGE           | <u>%</u>   |                                        |
|---------------|------------|----------------------------------------|
| 13-17         | 3%         |                                        |
| 18-24         | 14%        |                                        |
| 25-34         | 27%        | YouTube                                |
| 35-44         | 21%        | toulube                                |
| 45-54         | 17%        |                                        |
| 55-64         | 13%        |                                        |
| 65+           | 6%         |                                        |
| Male: 88%, Fe | emale: 12% | international sector and the sector of |





| MotoAn    | nerica.com We  | ebsite Traffic |
|-----------|----------------|----------------|
| AGE       | <u>%</u>       |                |
| 18-24     | 10%            |                |
| 25-54     | 22%            |                |
| 35-44     | 18%            |                |
| 45-54     | 21%            |                |
| 55-64     | 19%            |                |
| 65+       | 9%             |                |
| Male: 849 | 6, Female: 16% |                |













Jeff Nasi SVP (310) 993-9190 M jnasi@motoamerica.com MotoAmerica 18004 Sky Park Cir. STE 110 Irvine, CA 92614 www.motoamerica.com